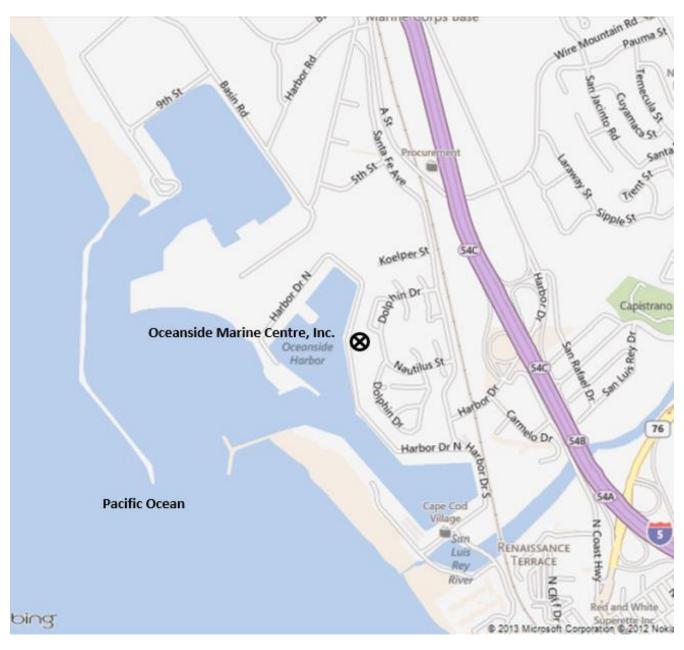

Figure 3. South San Diego Bay Boatyards

Figure 4. Shelter Island Boatyards

Figure 5. Driscoll Mission Bay

Figure 6. Oceanside Marine Centre, Inc.

Figure 7. Dana Point Shipyard

## Figure 2. Dana Point Shipyard and Oceanside Marine Centre, Inc Locations

(See Figure 6 for a depiction of Oceanside Marine Centre and Figure 7 for a depiction of Dana Point Shipyard)

Figure 3. South San Diego Bay Boatyards

Figure 4. Shelter Island Boatyards

Figure 5. Driscoll Mission Bay

Figure 6. Oceanside Marine Centre, Inc.

Figure 7. Dana Point Shipyard