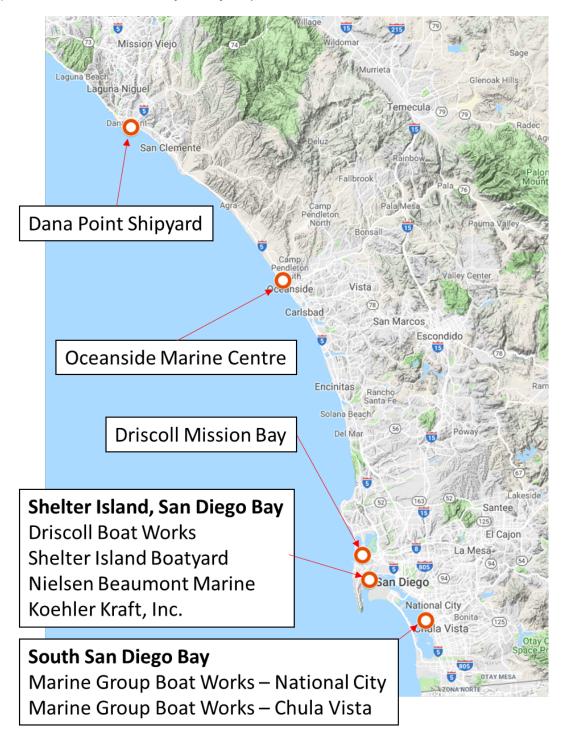

## MAPS OF CURRENTLY REGULATED BOATYARDS

Figure 1 shows the locations of all the boatyards and Figures 2-7 shows the boatyards at a lower scale.

Figure 1. Boatyard Locations in the San Diego Region

Figure 2. Dana Point Shipyard and Oceanside Marine Centre, Inc Locations

## Figure 1. Boatyard Locations in the San Diego Region

(See Figure 2, for Dana Point Shipyard and Oceanside Marine, Figure 3 for a depiction of South San Diego Bay Boatyards, Figure 4 for a depiction of the Shelter Island Boatyards and Figure 5 for a depiction of the Mission Bay Boatyard)