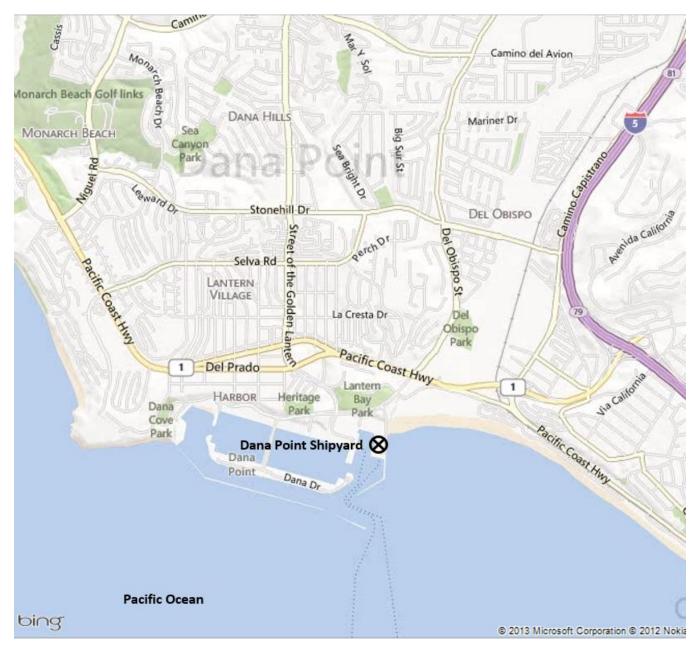

Figure 3. South San Diego Bay Boatyards

Figure 4. Shelter Island Boatyards

Figure 5. Driscoll Mission Bay

Figure 6. Oceanside Marine Centre, Inc.

Figure 7. Dana Point Shipyard

## Figure 2. Dana Point Shipyard and Oceanside Marine Centre, Inc Locations

(See Figure 6 for a depiction of Oceanside Marine Centre and Figure 7 for a depiction of Dana Point Shipyard)

Figure 3. South San Diego Bay Boatyards

Figure 4. Shelter Island Boatyards

Figure 5. Driscoll Mission Bay

Figure 6. Oceanside Marine Centre, Inc.

Figure 7. Dana Point Shipyard