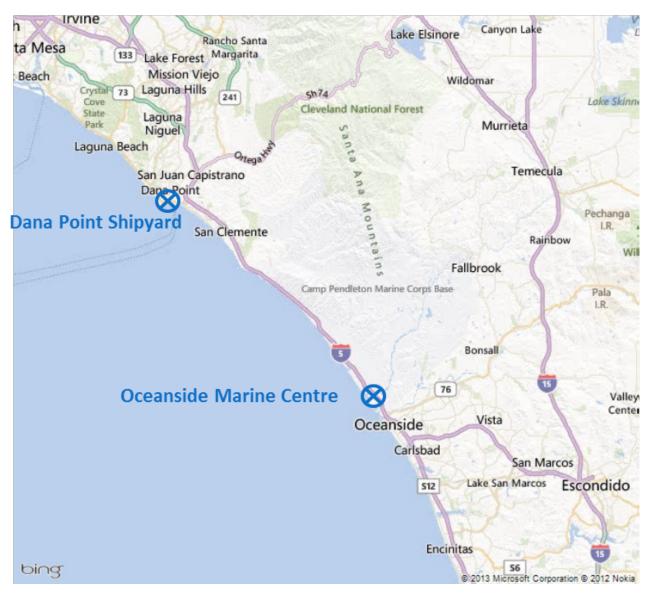

## MAPS OF CURRENTLY REGULATED BOATYARDS

Figure 1 shows the locations of all the boatyards and Figures 2-7 shows the boatyards at a lower scale.

Figure 1. Boatyard Locations in the San Diego Region

Figure 2. Dana Point Shipyard and Oceanside Marine Centre, Inc Locations

## Figure 2. Dana Point Shipyard and Oceanside Marine Centre, Inc Locations

(See Figure 6 for a depiction of Oceanside Marine Centre and Figure 7 for a depiction of Dana Point Shipyard)

Figure 3. South San Diego Bay Boatyards