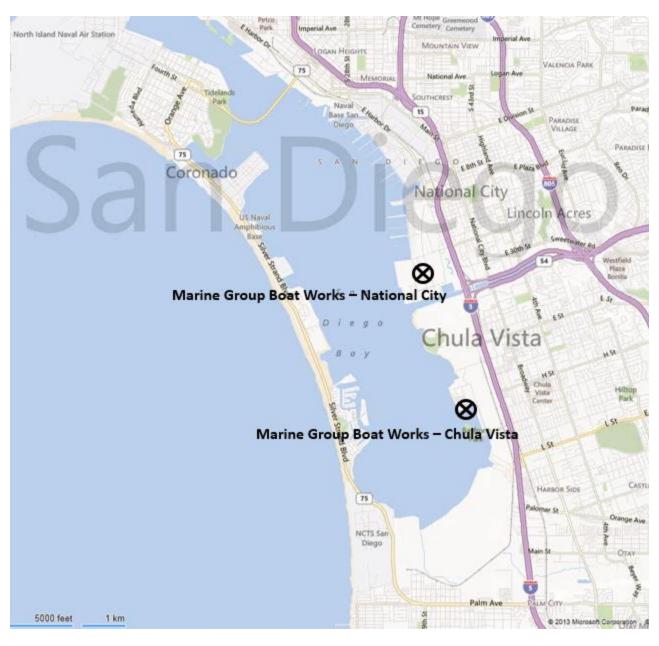

Figure 3. South San Diego Bay Boatyards

Figure 4. Shelter Island Boatyards

Figure 5. Driscoll Mission Bay

Figure 6. Oceanside Marine Centre, Inc.

Figure 7. Dana Point Shipyard

## Figure 2. Dana Point Shipyard and Oceanside Marine Centre, Inc Locations

(See Figure 6 for a depiction of Oceanside Marine Centre and Figure 7 for a depiction of Dana Point Shipyard)

Figure 3. South San Diego Bay Boatyards