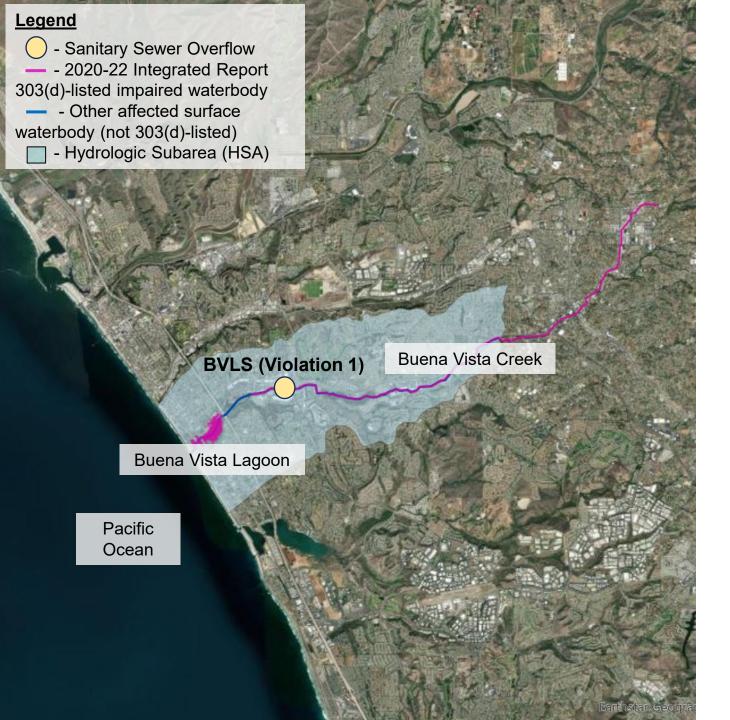

## Map of April 2020 Sanitary Sewer Overflow at the Buena Vista Lift Station (BVLS), City of Oceanside

BVLS is in the Buena Vista Creek Hydrologic Area, El Salto HSA (904.21)

Affected waterbodies and associated Beneficial Uses according to the Water Quality Control Plan for the San Diego Basin (Basin Plan):

- Buena Vista Creek
  - AGR, IND, RARE, REC-1, REC-2, WARM, WILD
- Buena Vista Lagoon
  - BIOL, EST\*, MAR, RARE, REC-1, REC-2, WARM, WILD

Buena Vista Creek and Buena Vista Lagoon are 303(d)-listed impaired waterbodies for several pollutants, including indicator bacteria, in the 2020-22 California Integrated Report

The Pacific Ocean is a designated Key Area for:

- Recreation
- Aquatic Habitats and Ecosystems
- Fish and Shellfish Consumption