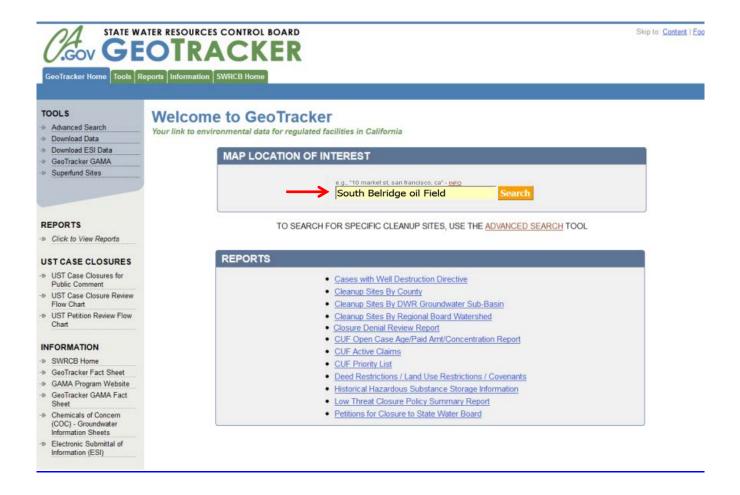

## How to Guide: Accessing Information on Well Stimulation Related Groundwater Monitoring Plans and Requests for Exclusion

The information can be accessed at <a href="http://geotracker.waterboards.ca.gov/">http://geotracker.waterboards.ca.gov/</a>, by several methods. Here are two examples:

1. Search Using the Map Tool: Start by entering the address or site name