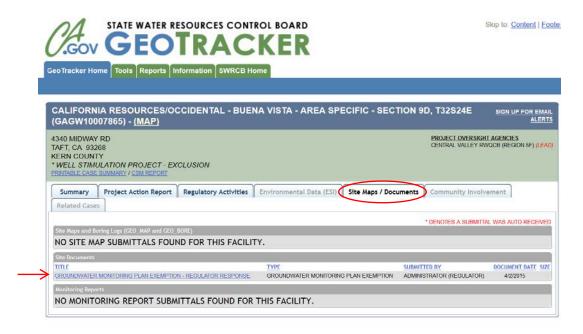

To view site documents and monitoring reports, click on the "Site Maps / Documents" tab.

To view related groundwater monitoring data, click on "Environmental Data (ESI)" tab and under "Laboratory Analytical Reports (EDF)" panel choose the analytical data of interest.

To export the analytical data to excel file, click on "Export to Excel"

To view exclusions from groundwater monitoring, go back to advanced search and mark "Well Stimulation Projects- Exclusions" and click "Search at the bottom of page

To access information about the individual exclusion from groundwater monitoring plan, click on "Report"

Model Criteria for Groundwater Monitoring in Areas of Oil and Gas Well Stimulation: Area-Specific Monitoring GeoTracker How to Guide