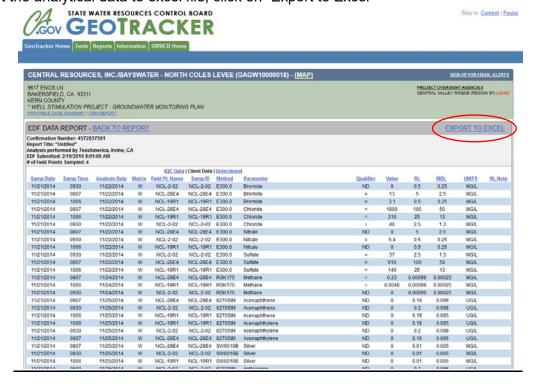

To export the analytical data to excel file, click on "Export to Excel"

To view exclusions from groundwater monitoring, go back to advanced search and mark "Well Stimulation Projects- Exclusions" and click "Search at the bottom of page