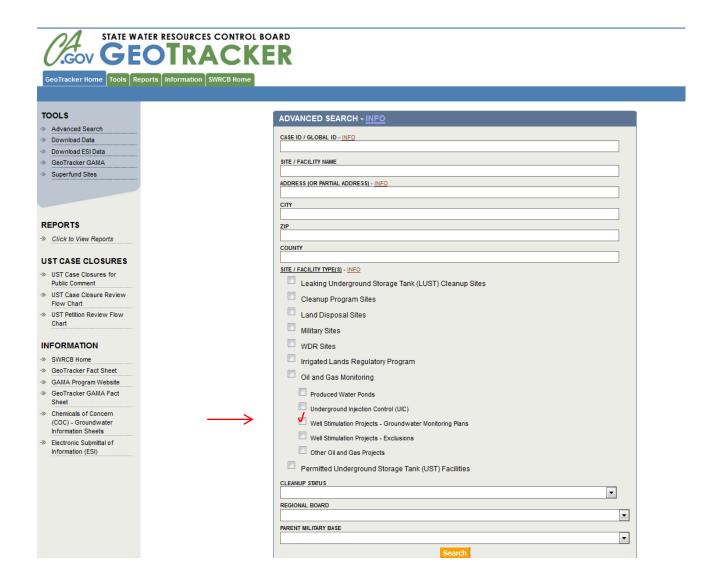

Uncheck other Site/Facility Type(s) and check the Site/Facility Type of interest under "Oil and Gas Monitoring".

Check "Well Stimulation Projects- Groundwater Monitoring Plans" and then click on "Search" at the bottom of the page