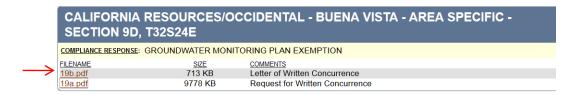

To view site documents click on "Site Maps / Documents" tab and select document of interest

GeoTracker will display the list of existing information which can be accessed by clicking on them