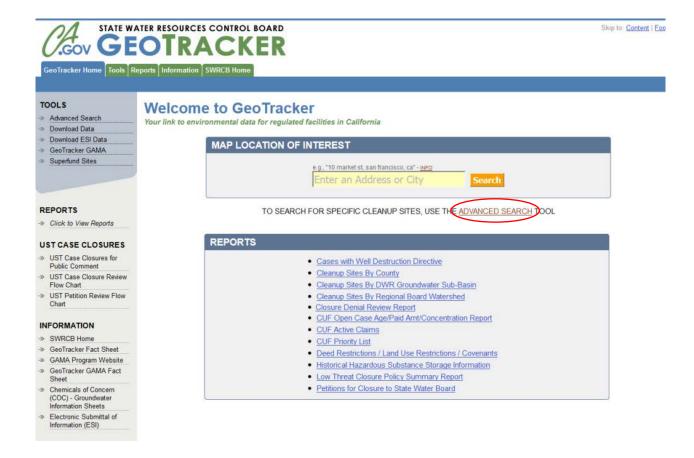

2. Search Using the Advanced Search Tool: Click on "Advanced Search" Tool

Model Criteria for Groundwater Monitoring in Areas of Oil and Gas Well Stimulation: Area-Specific Monitoring GeoTracker How to Guide