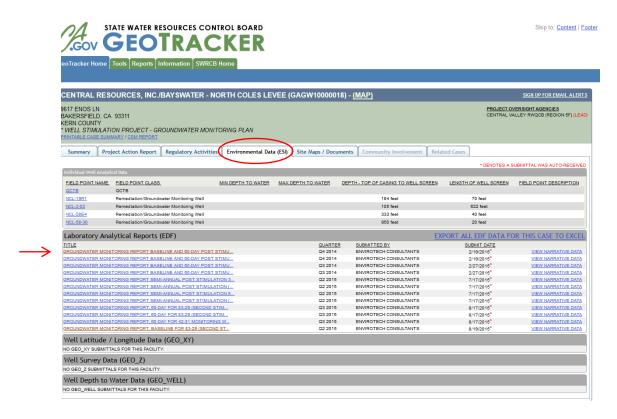

To view site documents and monitoring reports, click on the "Site Maps / Documents" tab.

To view related groundwater monitoring data, click on "Environmental Data (ESI)" tab and under "Laboratory Analytical Reports (EDF)" panel choose the analytical data of interest.

To export the analytical data to excel file, click on "Export to Excel"

To view exclusions from groundwater monitoring, go back to advanced search and mark "Well Stimulation Projects- Exclusions" and click "Search at the bottom of page