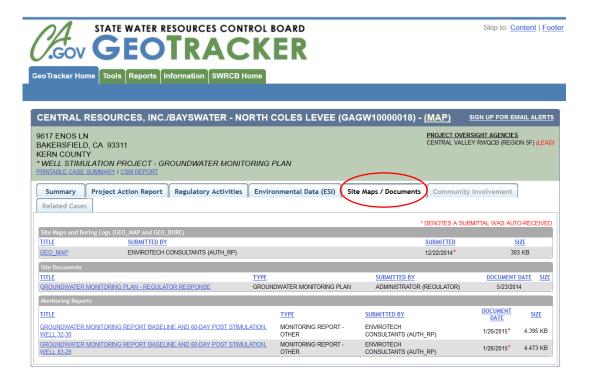

To view site documents and monitoring reports, click on the "Site Maps / Documents" tab.

To view related groundwater monitoring data, click on "Environmental Data (ESI)" tab and under "Laboratory Analytical Reports (EDF)" panel choose the analytical data of interest.