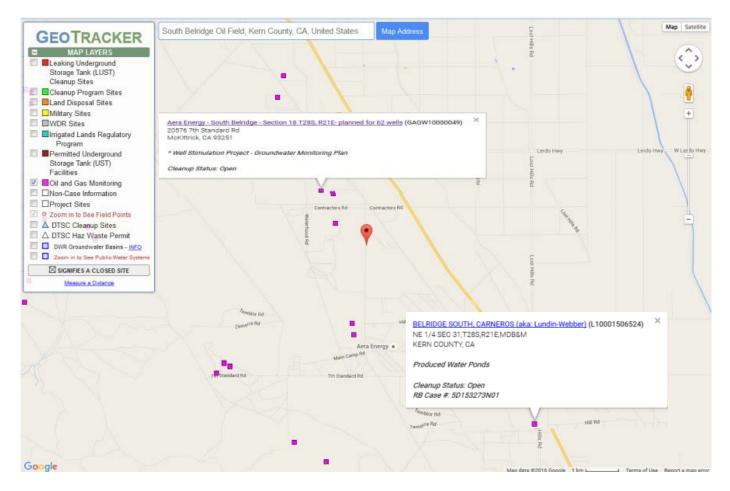

## The location will be centrally located on the map

Using the "Map Layers", click on the project of interest near the marked location on the map. To access to additional project information, click on the pop-up window hyperlink.