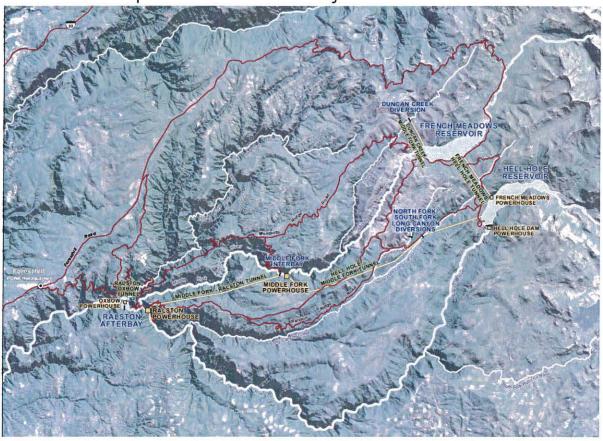

## Location Map- Middle Fork Project Facilities

## PROJECT SUMMARY

Project Completed 1967 Total Energy Production Capacity: Average Annual Energy Production: 1,026,975 MWh Total Gross Water Storage: Earth and Rockfill Dams: Concrete Dams and Diversions: Tunnels and Penstocks:

223.7 MW 345,560 acre-feet (af) 11,900,000 cubic yards 94,000 cubic yards 23.2 miles

| DECEMBER AND DIVERSIONS          | F1        | Storage    |
|----------------------------------|-----------|------------|
| RESERVOIRS AND DIVERSIONS        | Elevation | Capacity   |
| Duncan Creek Diversion           | 5,265     | 20 af      |
| French Meadows Reservoir         | 5,244.5   | 134,993 af |
| Hell Hole Reservoir              | 4,630     | 207,590 af |
| North Fork Long Canyon Diversion | 4,716     | 0.39 af    |
| South Fork Long Canyon Diversion | 4,640     | 0.83 af    |
| Middle Fork Interbay             | 2,529     | 175 af     |
| Raiston Afterbay                 | 1,179     | 2,782 af   |
|                                  |           |            |

| POWERHOUSES               |       | Capacity |
|---------------------------|-------|----------|
| French Meadows Powerhouse | 4,630 | 15.3 MW  |
| Hell Hole Powerhouse      | 4,240 | 0.7 MW   |
| Middle Fork Powerhouse    | 2,529 | 122.4 MW |
| Raiston Powerhouse        | 1,175 | 79.2 MW  |
| Oxbow Powerhouse          | 1,089 | 6.1 MW   |

|                                 |                     | Discharge |
|---------------------------------|---------------------|-----------|
| TUNNELS                         |                     | Capacity  |
| Duncan Creek-Middle Fork Tunnel | (40)                | 400 cfs   |
| French Meadows-Hell Hole Tunnel | *                   | 400 cfs   |
| Hell Hole-Middle Fork Tunnel    | •                   | 920 cfs   |
| Middle Fork-Ralston Tunnel      |                     | 836 cfs   |
| Raiston-Oxbow Tunnel            | 11 j <del>a</del> s | 1,088 cfs |